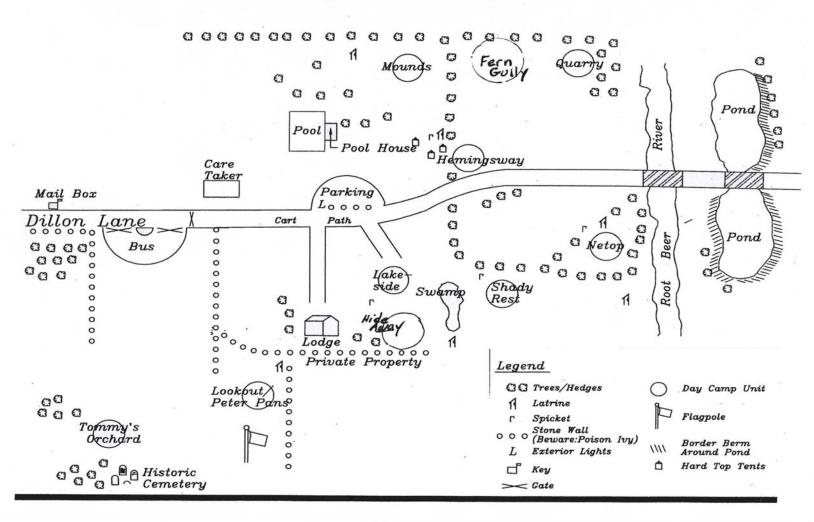

## Girl Scouts of Rhode Island, Inc. CAMP PROMISING ACRES 580 Dillon Lane Swansea, MA 02777 508-673-8276

## Camp Promising Acres

<u>From the west:</u> Take Rte. 195 east into Massachusetts. Take MASS Exit 3 (Rte. 6 & 118). At end of ramp, turn right onto Rte. 6. Stay in left lane and turn left at first traffic light, which is the intersection of Rte. 6 & 118. Turn right immediately onto Milford Road and proceed to the stop sign. Turn left at the stop sign onto Hortonville Road. Bear right at the fork onto Hailes Hill Road. Follow Hailes Hill Road approximately 1 mile to Dillon Lane. Turn left onto Dillon Lane and follow to camp entrance. (Note: Dillon Lane takes a few sharp turns before the camp entrance) Please enter the lodge through the back door- the front door is bolted from the inside.